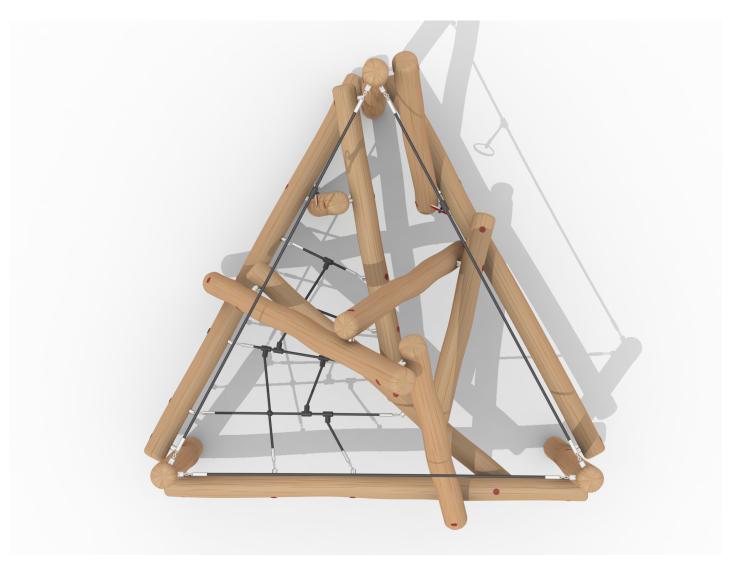

# Rfcb106

| Serial number              | Rfcb106         |  |
|----------------------------|-----------------|--|
| Product line               | Climb & Balance |  |
| Dimensions                 | ≈ 297 * 297 cm  |  |
| Height                     | ≈ 278 cm        |  |
| FFH                        | 100 cm          |  |
| In accordance with norm EN | EN1176:17       |  |
| Age group                  | 5 +             |  |
| Key user group             | 5 – 12 years    |  |
| Inclusive                  | No              |  |
| Number of users            | 14              |  |
|                            |                 |  |

#### Activities

Torosplay Ltd. Bulgaria 8000, Burgas 55 "Kraina" Street South Industrial Zone

Torosplay Ltd. Bulgaria 8000, Burgas 55 "Kraina" Street South Industrial Zone

The Trigo Pyramid is a triangular shaped climb and balance equipment that enables kids to test their ability to slip through and crawl onto the net. The hanging rings support their efforts to move onto the Robinia beams. The wood itself will make them sense, feel and smell nature while play.