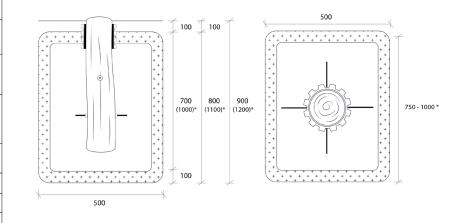

| 300                     | ≤ 3000              |
| 8. | gravel     |                                                                                          | 200                     | ≤ 2000              |
|    |            |                                                                                          | 300                     | ≤ 3000              |
| 9. | other      |                                                                                          | according to producer   | ≤ 3000              |
|    |            |                                                                                          |                         |                     |

# Installation method Type A: ≈ 1,8 m3 concrete into the ground



#### Torosplay Ltd.

Bulgaria 8000, Burgas 55 "Kraina" Street South Industrial Zone