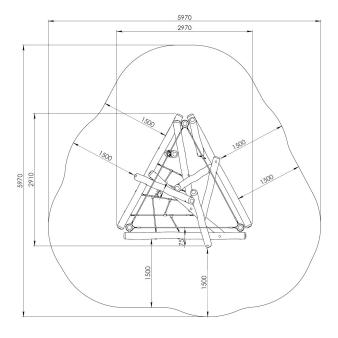

# Rfcb106

| Serial number              | Rfcb106         |  |
|----------------------------|-----------------|--|
| Product line               | Climb & Balance |  |
| Dimensions                 | ≈ 297 * 297 cm  |  |
| Height                     | ≈ 278 cm        |  |
| FFH                        | 100 cm          |  |
| In accordance with norm EN | EN1176:17       |  |
| Age group                  | 5 +             |  |
| Key user group             | 5 – 12 years    |  |
| Inclusive                  | No              |  |
| Number of users            | 14              |  |
|                            |                 |  |

#### Activities

Torosplay Ltd. Bulgaria 8000, Burgas 55 "Kraina" Street South Industrial Zone

Torosplay Ltd. Bulgaria 8000, Burgas 55 "Kraina" Street South Industrial Zone

The Trigo Pyramid is a triangular shaped climb and balance equipment that enables kids to test their ability to slip through and crawl onto the net. The hanging rings support their efforts to move onto the Robinia beams. The wood itself will make them sense, feel and smell nature while play.