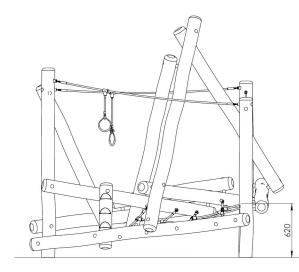

# Rfcb106

| Serial number              | Rfcb106         |  |
|----------------------------|-----------------|--|
| Product line               | Climb & Balance |  |
| Dimensions                 | ≈ 297 * 297 cm  |  |
| Height                     | ≈ 278 cm        |  |
| FFH                        | 100 cm          |  |
| In accordance with norm EN | EN1176:17       |  |
| Age group                  | 5 +             |  |
| Key user group             | 5 – 12 years    |  |
| Inclusive                  | No              |  |
| Number of users            | 14              |  |
|                            |                 |  |