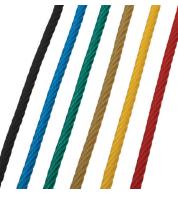

Rope color options

Solid T and X connector ensure the Durability of the nets we produce