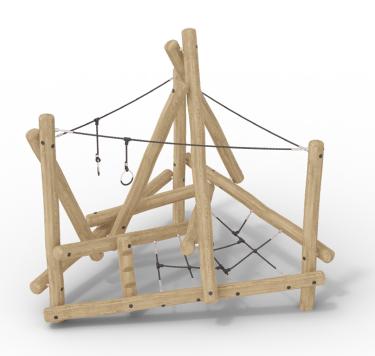

# Rfcb106

| Serial number              | Rfcb106         |  |
|----------------------------|-----------------|--|
| Product line               | Climb & Balance |  |
| Dimensions                 | ≈ 297 * 297 cm  |  |
| Height                     | ≈ 278 cm        |  |
| FFH                        | 100 cm          |  |
| In accordance with norm EN | EN1176:17       |  |
| Age group                  | 5 +             |  |
| Key user group             | 5 – 12 years    |  |
| Inclusive                  | No              |  |
| Number of users            | 14              |  |
|                            |                 |  |

#### Activities

Torosplay Ltd. Bulgaria 8000, Burgas 55 "Kraina" Street South Industrial Zone

Torosplay Ltd. Bulgaria 8000, Burgas 55 "Kraina" Street South Industrial Zone

The Trigo Pyramid is a triangular shaped climb and balance equipment that enables kids to test their ability to slip through and crawl onto the net. The hanging rings support their efforts to move onto the Robinia beams. The wood itself will make them sense, feel and smell nature while play.