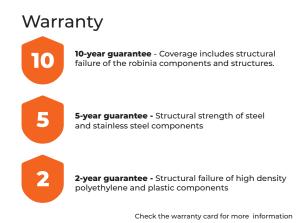

# The Big Tangle

# Rfcb106



| Serial number              | Rfcb106         |  |
|----------------------------|-----------------|--|
| Product line               | Climb & Balance |  |
| Dimensions                 | ≈ 297 * 297 cm  |  |
| Height                     | ≈ 278 cm        |  |
| FFH                        | 100 cm          |  |
| In accordance with norm EN | EN1176:17       |  |
| Age group                  | 5 +             |  |
| Key user group             | 5 – 12 years    |  |
| Inclusive                  | No              |  |
| Number of users            | 14              |  |
|                            |                 |  |





#### Activities

Torosplay Ltd. Bulgaria 8000, Burgas 55 "Kraina" Street South Industrial Zone









Torosplay Ltd. Bulgaria 8000, Burgas 55 "Kraina" Street South Industrial Zone







The Trigo Pyramid is a triangular shaped climb and balance equipment that enables kids to test their ability to slip through and crawl onto the net. The hanging rings support their efforts to move onto the Robinia beams. The wood itself will make them sense, feel and smell nature while play.

## Cargo details



On a single pallet: 120\*160\*300 cm / 270 kgs.

### Torosplay Ltd.

Bulgaria 8000, Burgas 55 "Kraina" Street South Industrial Zone







The hardware is made of stainless steel or galvanized steel to ensure durable connections with a high corrosion resistance. This robust construction guara