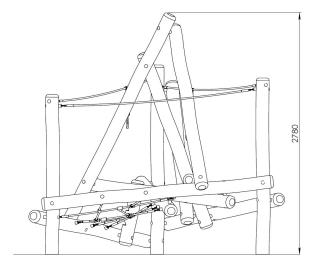

# Rfcb106

| Serial number              | Rfcb106         |  |
|----------------------------|-----------------|--|
| Product line               | Climb & Balance |  |
| Dimensions                 | ≈ 297 * 297 cm  |  |
| Height                     | ≈ 278 cm        |  |
| FFH                        | 100 cm          |  |
| In accordance with norm EN | EN1176:17       |  |
| Age group                  | 5 +             |  |
| Key user group             | 5 – 12 years    |  |
| Inclusive                  | No              |  |
| Number of users            | 14              |  |
|                            |                 |  |