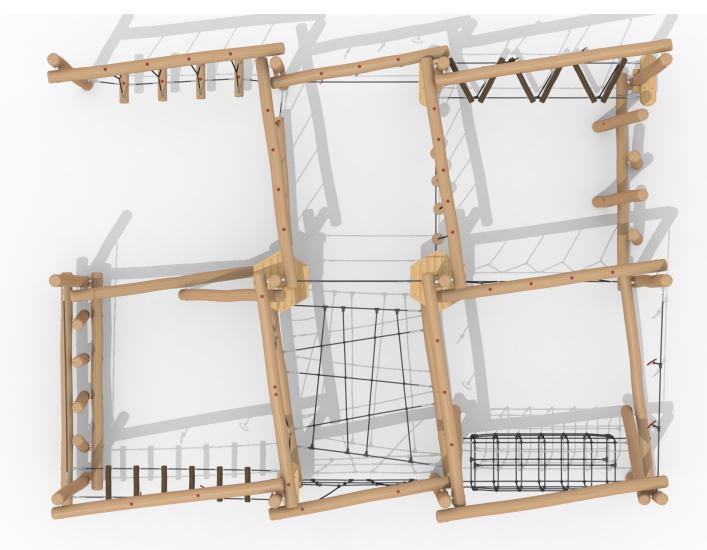

# **Rope garden - CUBO**

## Rfcb100

| Serial number              | Rfcb100         |  |
|----------------------------|-----------------|--|
| Product line               | Climb & Balance |  |
| Dimensions                 | ≈ 772 * 577 cm  |  |
| Height                     | ≈ 300 cm        |  |
| FFH                        | 120 cm          |  |
| In accordance with norm EN | EN1176:17       |  |
| Age group                  | 5 +             |  |
| Key user group             | 5 – 12 years    |  |
| Inclusive                  | No              |  |
| Number of users            | 32              |  |
| Platform height            | 100 cm          |  |
|                            |                 |  |

#### Activities

Torosplay Ltd. Bulgaria 8000, Burgas 55 "Kraina" Street South Industrial Zone

Torosplay Ltd. Bulgaria 8000, Burgas 55 "Kraina" Street South Industrial Zone

The rope garden is a sophisticated facility that encourages children to exercise more than ever. It will develop their agility, different muscle groups, it will help them socialize and will teach then how to give way to others. Different muscle group will also be developed which will make children stronger and more conifdent. Made from robinia poles the rope garden will attract even more children with its nature forms. The wood itself will make them sence, feel and smell nature while developing differnet skills such as balancing and more.