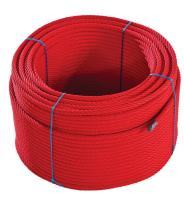

16 and 18 mm PP-Multifilament & split film Or Braided nylon Steel core – highest quality

Rope color options

Solid T and X connector ensure the Durability of the nets we produce