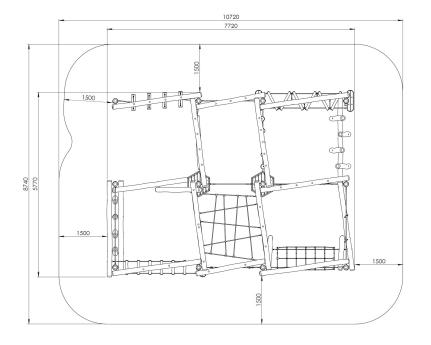

## Rfcb100

| Serial number              | Rfcb100         |  |
|----------------------------|-----------------|--|
| Product line               | Climb & Balance |  |
| Dimensions                 | ≈ 772 * 577 cm  |  |
| Height                     | ≈ 300 cm        |  |
| FFH                        | 120 cm          |  |
| In accordance with norm EN | EN1176:17       |  |
| Age group                  | 5 +             |  |
| Key user group             | 5 – 12 years    |  |
| Inclusive                  | No              |  |
| Number of users            | 32              |  |
| Platform height            | 100 cm          |  |
|                            |                 |  |