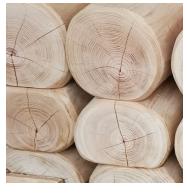

Design your own: Wide color pallet to choose colors from We use only certified EN71 chemical free paints

Robinia boards – 9/14 \* 2,5. Sanded, chamfered R=5mm, Quality – A,B

Robinia poles 14 – 22 cm in diameter, best possible quality, sanded