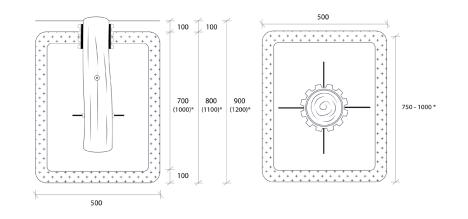

| 300                     | ≤ 3000              |
| 8. | gravel     |                                                                                               | 200                     | ≤ 2000              |
|    |            |                                                                                               | 300                     | ≤ 3000              |
| 9. | other      |                                                                                               | according to producer   | ≤ 3000              |
|    |            |                                                                                               |                         |                     |

# Installation method Type A: ≈ 1,3 m3 concrete into the ground



# Installation method Type B: Anchoring



Torosplay Ltd.

Bulgaria 8000, Burgas 55 "Kraina" Street South Industrial Zone