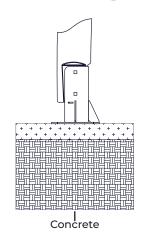

| ≤ 3000              |
| 8. | gravel     |                                                                                               | 200                     | ≤ 2000              |
|    |            |                                                                                               | 300                     | ≤ 3000              |
| 9. | other      |                                                                                               | according to producer   | ≤ 3000              |
|    |            |                                                                                               |                         |                     |

# Installation method Type A: ≈ 1,3 m3 concrete into the ground



# Installation method Type B: Anchoring



Torosplay Ltd.

Bulgaria 8000, Burgas 55 "Kraina" Street South Industrial Zone