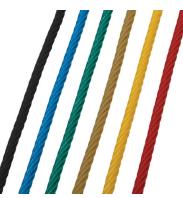

16 and 18 mm PP-Multifilament & split film Or Braided nylon Steel core – highest quality

Rope color options

Solid T and X connector ensure the Durability of the nets we produce