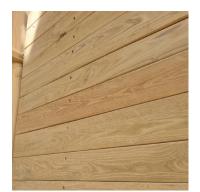

Design your own: Wide color pallet to choose colors from We use only certified EN71 chemical free paints

Robinia boards – 9/14 \* 2,5. Sanded, chamfered R=5mm, Quality – A,B

Robinia poles 14 – 22 cm in diameter, best possible quality, sanded